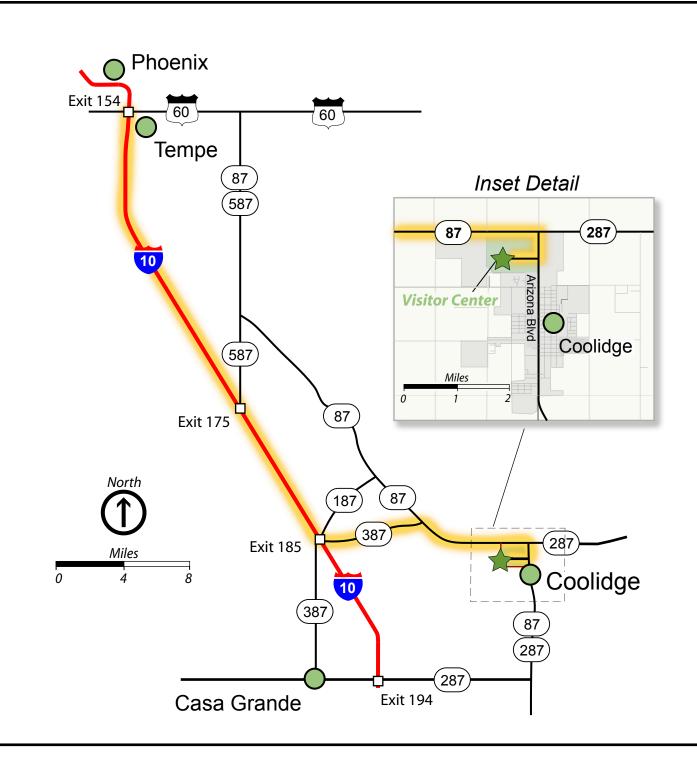

## **Directions from the Phoenix Area:**

Take I-10 East (toward Tucson) to AZ-387 at Exit 185. Turn left at the end of the off-ramp onto AZ-187/AZ-387. Go over the I-10 overpass and then make a right turn onto AZ-387. Proceed east 7 miles to AZ-87. At the stop sign, make a right turn onto AZ-87. Continue towards Coolidge for 7 miles to the traffic light at the intersection of AZ-87 and AZ-287. Turn right (south) onto Arizona Blvd. Look for the entrance to the monument about 1/2 mile on your right. Proceed for 3/4 mile down the entrance road to the visitor center.